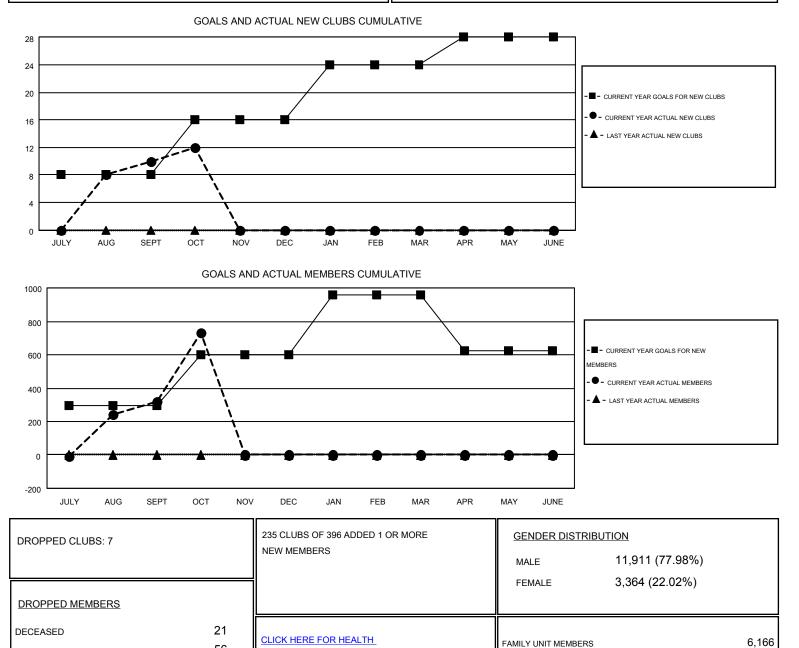

| RESULTS FOR 2016-2017 |                  |           |                  |                  | RESULTS FOR 2016-2017 |                    |                                        |                    |                  |
|-----------------------|------------------|-----------|------------------|------------------|-----------------------|--------------------|----------------------------------------|--------------------|------------------|
| QUARTER               | NEW CLUB<br>GOAL | NEW CLUBS | DROPPED<br>CLUBS | NET<br>GAIN/LOSS | QUARTER               | NEW MEMBER<br>GOAL | CHARTER AND<br>NEW<br>MEMBERS<br>ADDED | DROPPED<br>MEMBERS | NET<br>GAIN/LOSS |
| JULY/AUG/SEPT         | 8                | 10        | 7                | 3                | JULY/AUG/SEPT         | 295                | 1,200                                  | 879                | 321              |
| OCT/NOV/DEC           | 8                | 2         | 0                | 2                | OCT/NOV/DEC           | 306                | 458                                    | 47                 | 411              |
| JAN/FEB/MAR           | 8                | 0         | 0                | 0                | JAN/FEB/MAR           | 355                | 0                                      | 0                  | 0                |
| APR/MAY/JUNE          | 4                | 0         | 0                | 0                | APR/MAY/JUNE          | -330               | 0                                      | 0                  | 0                |